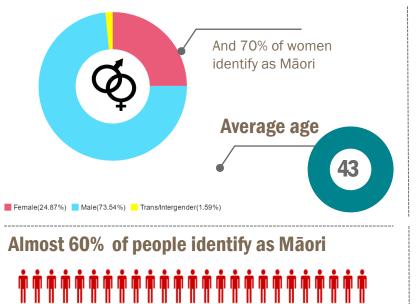

72% of Māori experience justice issues compared to 49% of non-Māori

#### Women experience a greater rate of mental health issues than men