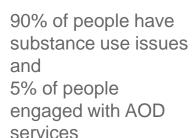

#### 74% of people have moderate to severe mental health issues and

14% are engaged with mental health services